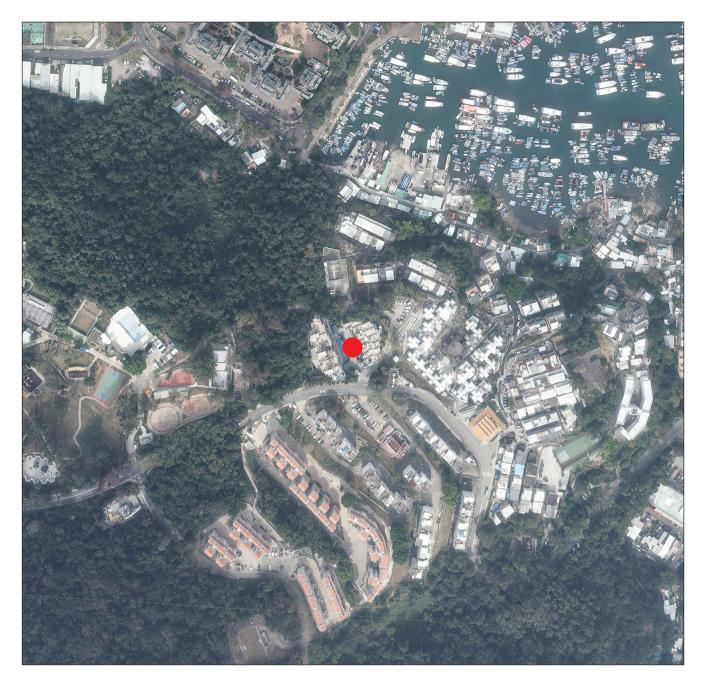

## **AERIAL PHOTOGRAPH OF THE DEVELOPMENT** 發展項目的鳥瞰照片

Location of the Development 發展項目的位置

The Aerial Photograph is adopted from the aerial photograph taken by the Survey and Mapping Office of Lands Department at a flying height of 3,000 feet, photo No. E182195C, dated 29 December 2022.

Survey and Mapping Office, Lands Department, The Government of HKSAR © copyright reserved - reproduction by permission only.

鳥瞰照片摘錄自地政總署測繪處於2022年12月29日在3,000呎飛行 高度拍攝,編號為E182195C之鳥瞰照片。

香港特別行政區政府地政總署測繪處版權所有,未經許可,不得 複製。

## Notes :

- 1. Due to technical reasons (such as the shape of the Development), the Aerial Photograph may show more area than that required under the Residential Properties (First-hand Sales) Ordinance.
- The Vendor advises prospective purchasers to conduct an on-site 2. visit for a better understanding of the Development, its surrounding environment and the public facilities nearby.

## 備註:

- 1. 因技術原因(例如發展項目之形狀),鳥瞰照片所顯示的範圍 可能多於《一手住宅物業銷售條例》所要求。
- 賣方建議準買家到發展項目作實地考察,以對發展項目、其周邊 2. 地區環境及附近的公共設施有較佳了解。